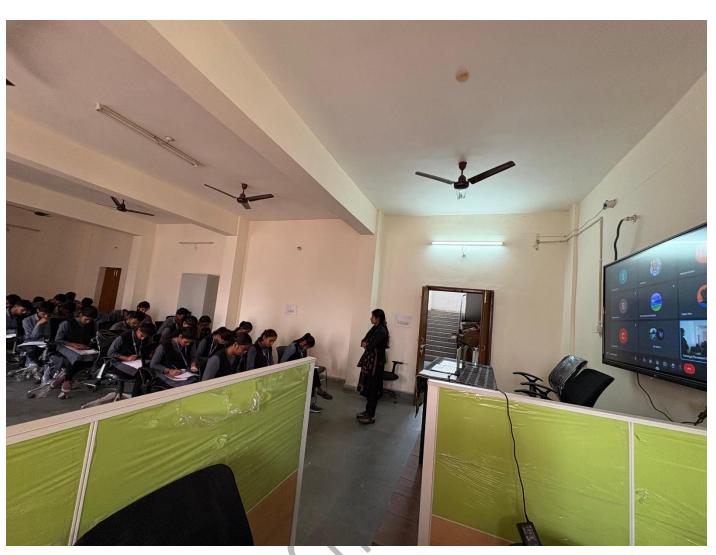

#### **Announcement-**

The first round of the off-campus placement process for Ecospace Infrastructure Pvt. Ltd. was conducted on March 1st. Following this, Ms. Sweta Kumari (HR, Ecospace Infrastructure Pvt. Ltd.) delivered a Pre-Placement Talk, where students had the opportunity to interact with her in a Q&A session.

The Objective Written Test consisted of 30 questions, covering Aptitude, Reasoning, English, and Technical topics, and had to be completed within 30 minutes

The test was conducted under strict supervision, with cameras on throughout the session. The Training & Placement Office (TPO) successfully organized the entire process, with the Pre-Placement Talk held in the COE Lab ( 2PM to 4PM ) on 1 march 2025.