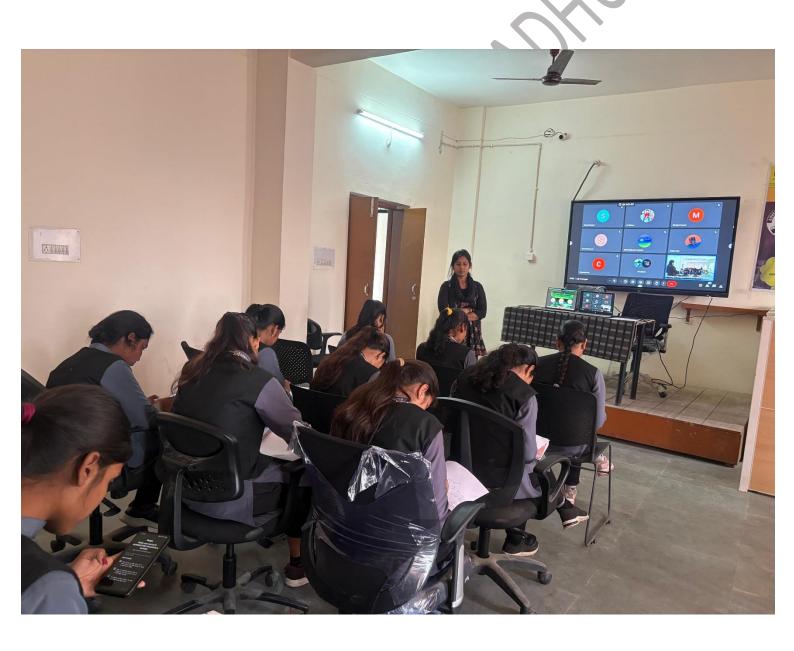

#### **Announcement-**

The first round of the off-campus placement process for Ecospace Infrastructure Pvt. Ltd. was conducted on March 1st. Following this, Ms. Sweta Kumari (HR, Ecospace Infrastructure Pvt. Ltd.) delivered a Pre-Placement Talk, where students had the opportunity to interact with her in a Q&A session.

The Objective Written Test consisted of 30 questions, covering Aptitude, Reasoning, English, and Technical topics, and had to be completed within 30 minutes

The test was conducted under strict supervision, with cameras on throughout the session. The Training & Placement Office (TPO) successfully organized the entire process, with the Pre-Placement Talk held in the COE Lab ( 2PM to 4PM ) on 1 march 2025.