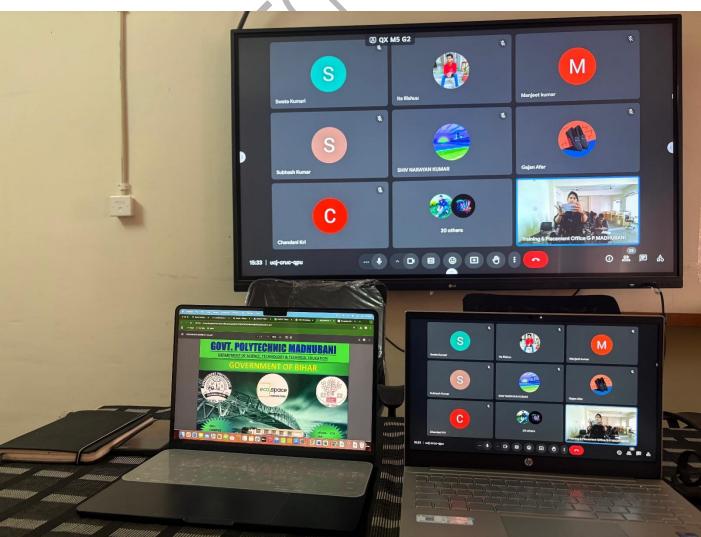

#### **Announcement-**

The first round of the off-campus placement process for Ecospace Infrastructure Pvt. Ltd. was conducted on March 1st. Following this, Ms. Sweta Kumari (HR, Ecospace Infrastructure Pvt. Ltd.) delivered a Pre-Placement Talk, where students had the opportunity to interact with her in a Q&A session.

The Objective Written Test consisted of 30 questions, covering Aptitude, Reasoning, English, and Technical topics, and had to be completed within 30 minutes

The test was conducted under strict supervision, with cameras on throughout the session. The Training & Placement Office (TPO) successfully organized the entire process, with the Pre-Placement Talk held in the COE Lab ( 2PM to 4PM ) on 1 march 2025.