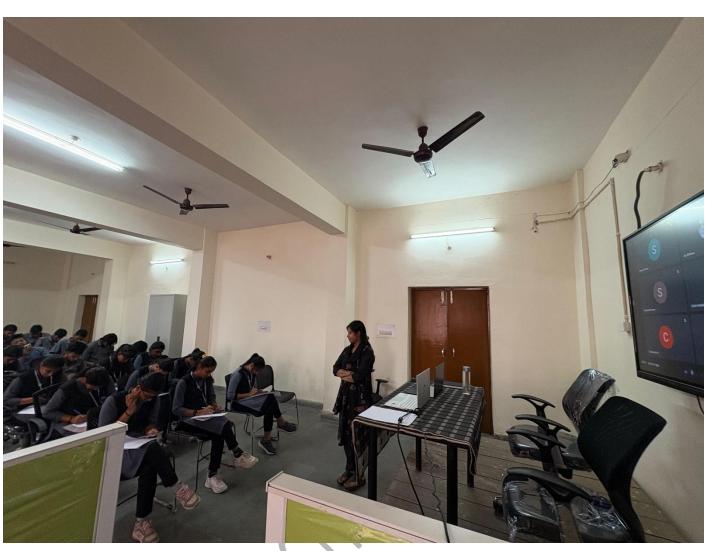

#### **Announcement-**

The first round of the off-campus placement process for Ecospace Infrastructure Pvt. Ltd. was conducted on March 1st. Following this, Ms. Sweta Kumari (HR, Ecospace Infrastructure Pvt. Ltd.) delivered a Pre-Placement Talk, where students had the opportunity to interact with her in a Q&A session.

The Objective Written Test consisted of 30 questions, covering Aptitude, Reasoning, English, and Technical topics, and had to be completed within 30 minutes

The test was conducted under strict supervision, with cameras on throughout the session. The Training & Placement Office (TPO) successfully organized the entire process, with the Pre-Placement Talk held in the COE Lab ( 2PM to 4PM ) on 1 march 2025.