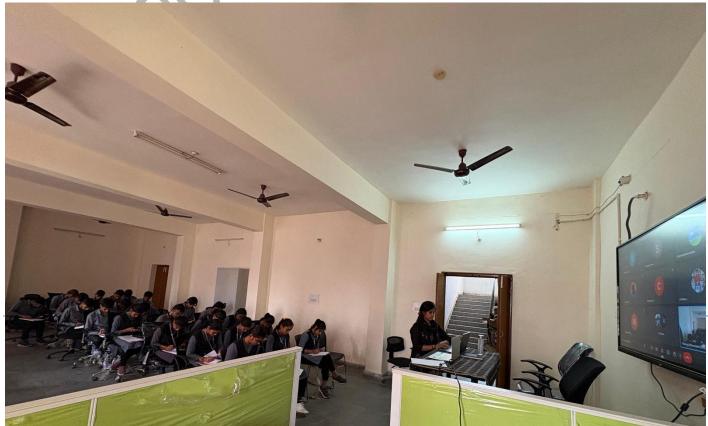

The Objective Written Test consisted of 30 questions, covering Aptitude, Reasoning, English, and Technical topics, and had to be completed within 30 minutes

The test was conducted under strict supervision, with cameras on throughout the session. The Training & Placement Office (TPO) successfully organized the entire process, with the Pre-Placement Talk held in the COE Lab ( 2PM to 4PM ) on 1 march 2025.