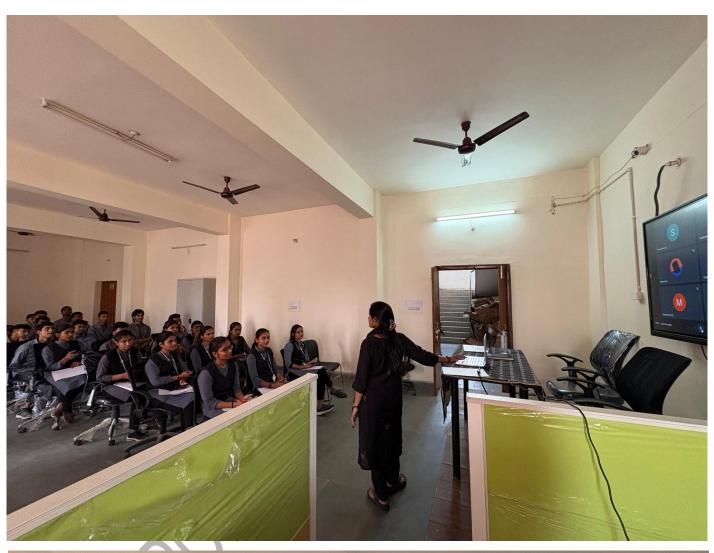

#### **Announcement-**

The first round of the off-campus placement process for Ecospace Infrastructure Pvt. Ltd. was conducted on March 1st. Following this, Ms. Sweta Kumari (HR, Ecospace Infrastructure Pvt. Ltd.) delivered a Pre-Placement Talk, where students had the opportunity to interact with her in a Q&A session.

The Objective Written Test consisted of 30 questions, covering Aptitude, Reasoning, English, and Technical topics, and had to be completed within 30 minutes

The test was conducted under strict supervision, with cameras on throughout the session. The Training & Placement Office (TPO) successfully organized the entire process, with the Pre-Placement Talk held in the COE Lab ( 2PM to 4PM ) on 1 march 2025.