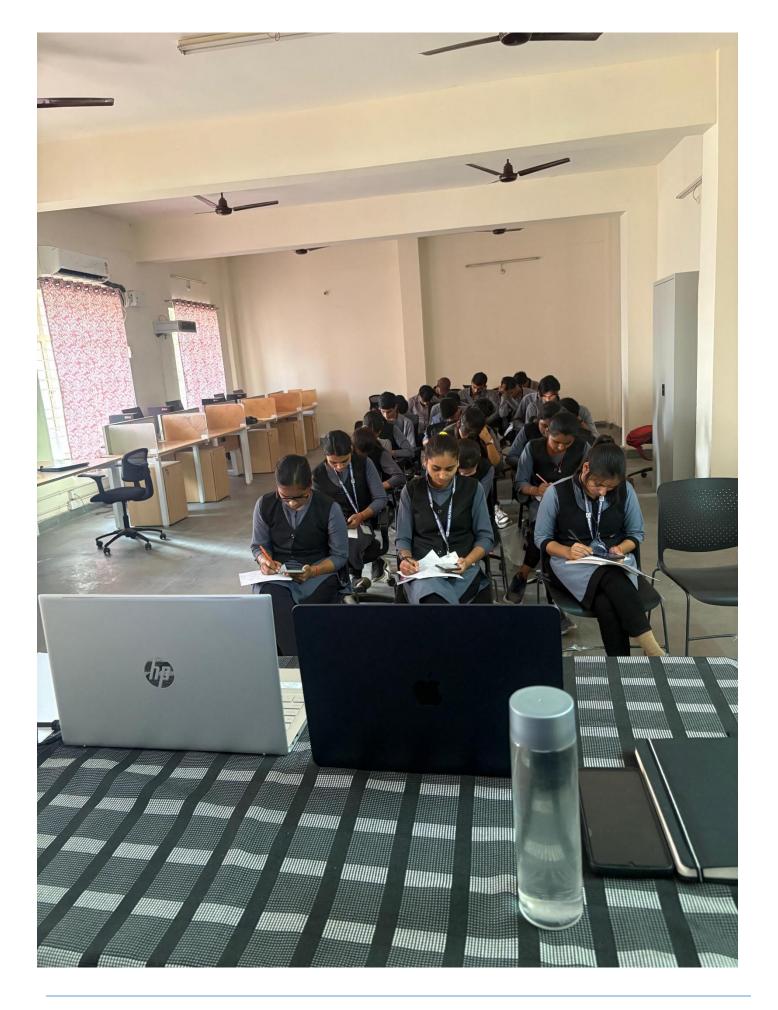

The Objective Written Test consisted of 30 questions, covering Aptitude, Reasoning, English, and Technical topics, and had to be completed within 30 minutes

The test was conducted under strict supervision, with cameras on throughout the session. The Training & Placement Office (TPO) successfully organized the entire process, with the Pre-Placement Talk held in the COE Lab ( 2PM to 4PM ) on 1 march 2025.

Following the written test, the results were announced, with 20 students shortlisted for the interview round out of 52 total participants. The interviews will commence on [03/03/2025] at 12:00 PM in the TPO Office. The list of selected candidates is as follows: